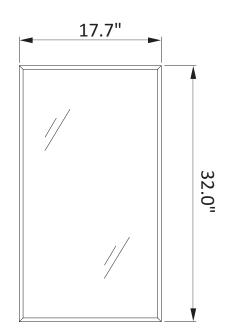

## **INSTALLATION SPECIFICATION**

| Model No.:        | 701818-MIR-BG           |
|-------------------|-------------------------|
| Finish:           | Brushed gold            |
| Mount type:       | Wall-mounted            |
| Orientation:      | Vertical                |
| Material:         | Aluminum                |
| Storage included: | No                      |
| Overall size:     | 17.7"W x 32.0"D x 1.6"H |
| Net weight:       | 11.5 lbs                |
| Lens material:    | 5mm lens                |

## **INSTALLATION SPECIFICATION**

| Model No.:        | 701818-MIR-TB           |
|-------------------|-------------------------|
| Finish:           | Matt black              |
| Mount type:       | Wall-mounted            |
| Orientation:      | Vertical                |
| Material:         | Aluminum                |
| Storage included: | No                      |
| Overall size:     | 17.7"W x 32.0"D x 1.6"H |
| Net weight:       | 11.5 lbs                |
| Lens material:    | 5mm lens                |