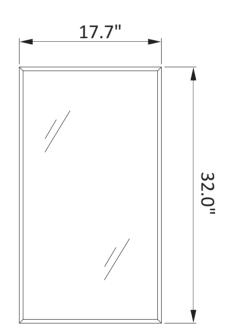

## **INSTALLATION SPECIFICATION**

| Model No.:        | 701818-MIR-BG           |
|-------------------|-------------------------|
| Finish:           | Brushed gold            |
| Mount type:       | Wall-mounted            |
| Orientation:      | Vertical                |
| Material:         | Aluminum                |
| Storage included: | No                      |
| Overall size:     | 17.7"W x 32.0"D x 1.6"H |
| Net weight:       | 11.5 lbs                |
| Lens material:    | 5mm lens                |

## **INSTALLATION SPECIFICATION**

| Model No.:        | 701818-MIR-TB           |
|-------------------|-------------------------|
| Finish:           | Matt black              |
| Mount type:       | Wall-mounted            |
| Orientation:      | Vertical                |
| Material:         | Aluminum                |
| Storage included: | No                      |
| Overall size:     | 17.7"W x 32.0"D x 1.6"H |
| Net weight:       | 11.5 lbs                |
| Lens material:    | 5mm lens                |